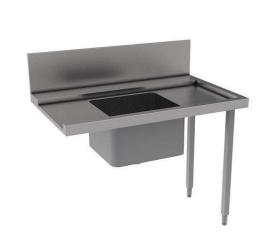

865328 (PTSBHT12R)

Prewash table with 500x400mm bowl and strainer for Hood Type, right>left, 1200mm

#### Item No.

For hood type dishwashers. Constructed in 304 AISI stainless steel with backsplash mm250h. N. 2 square 40x40mm tubular legs on height-adjustable feet. Bowl size mm500x400x250h with drain hole and strainer. Basket direction: from right to left.

### Construction

- Stainless steel feet 50 mm adjustable in height to ensure that tables drain back into the dishwasher.
- 700x500x300mm bowl available upon request.
- Included splashback to prevent water spatter.
- Deep anti-drip profiles completely folded with lower edge for safe and easy cleaning.
- All surfaces smooth with polished finish.
- 40x40 mm square tubular legs in AISI 304 stainless steel.
- Constructed entirely in 304 AISI stainless steel.