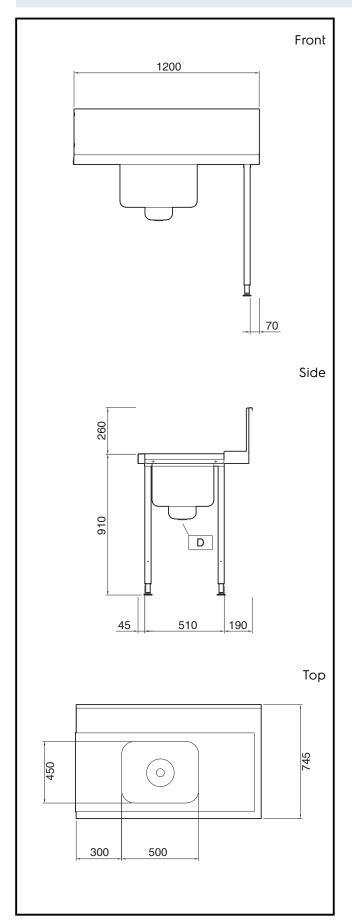

### **Key Information:**

External dimensions, Width:

865328 (PTSBHT12R)1200 mmExternal dimensions, Depth:745 mmExternal dimensions, Height:1170 mm

**Net weight:** ISO 9001; ISO 14001 kg

Splashback Dimensions,

Height: 300 mm
Basin dimensions: 500x400x300h